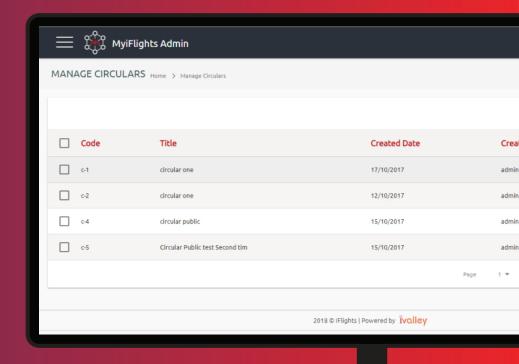

#### **Live Announcements**

Company Circulars - Blogs - Bullions

No brief for this event

Announcement

Operating

31-07-2016

By: admin

Smart Counters

The app lets you know if any *new/unread* announcements or notifications are there.

# Web System for admins

- System admins can send direct announcements to specific company department(s)/group(s) or to all company employees.
- Our iFlights Web System keeps track (and sends reports to admins) of all users who opened/read each announcement.