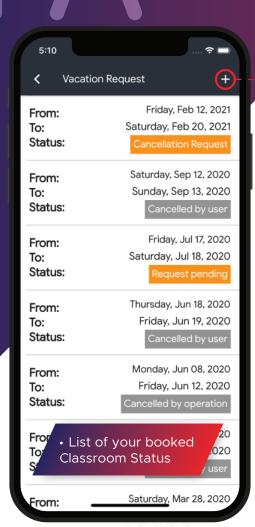

### Vacation Request

Company crew can delete/cancel their requests at any time from the app.

The admin has to approve the deletion/cancellation afterwards.

- App will notify you if any status changes.
- Any approved vacation, will affect the crew roster

#### ClassRooms

Pilots can Book classrooms through the mobile app with a click of a button

Company crew can *delete/cancel* their requests at any time from the app.

The admin has to approve the deletion/cancellation afterwards.