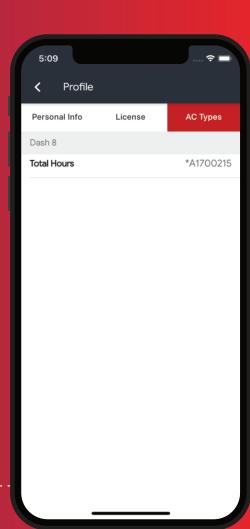

Pilots can see their Aircraft Types at any time easily through their profile screen.

Profile

License

AC Types

6/12/2022

10/12/2022

20/1/2023

8/10/2022

Personal Info

PC expiry

Medical

English

Total Hours