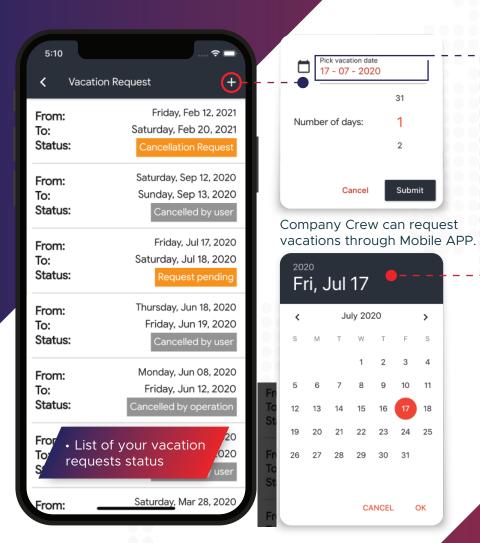

### Vacation Request

Company crew can delete/cancel their requests at any time from the app.

The admin has to approve the deletion/cancellation afterwards.

- App will notify you if any status changes.
- Any approved vacation, will affect the crew roster