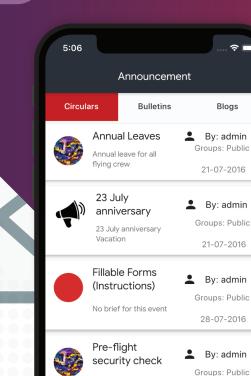

#### **Live Announcements**

Company Circulars - Blogs - Bullions

No brief for this event

Announcement

Operating

31-07-2016

By: admin

Smart Counters

The app lets you know if any *new/unread* announcements or notifications are there.