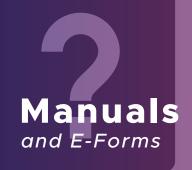

Organization (ORG)

<u>\*</u>

have uploaded date, latest

modified, uploaded by which user and its current version.

All documents/Manuals/forms formulated as Tree implementation with unlimited categorization level.