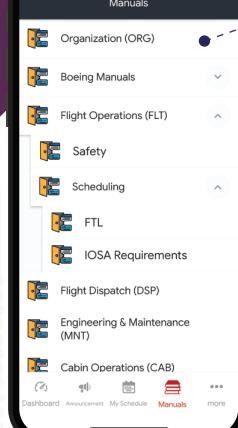

Organization (ORG)

<u>\*</u>

have uploaded date, latest

modified, uploaded by which user and its current version.

All documents/Manuals/forms formulated as Tree implementation with unlimited categorization level.