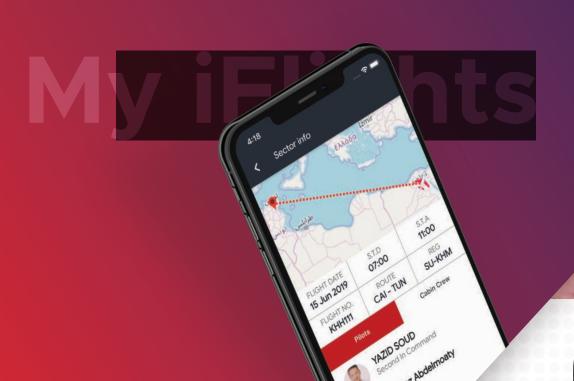

My iFlights app notifies you of any upcoming sector automatically.

The user can view the sector route(from-to) graphically on the map.

The user can see the STD(Standard Time of Departial) and STA(Standard time of arrival)