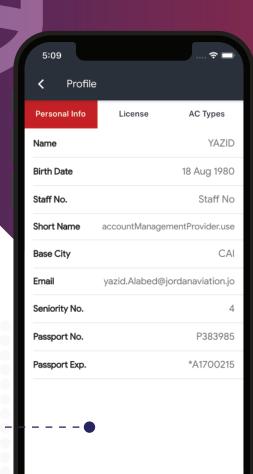

### **Pilot Profile**

Profile

Pilots can see their:

Passport StatusCourses & License

Aircraft Types

Contact Information

expiration dates

Pilots can see their licenses through their profile and keep track of the expiration date of each license/course.

Pilots can see their Aircraft Types at any time easily through their profile screen.

Profile

License

AC Types

6/12/2022

10/12/2022

20/1/2023

8/10/2022

Personal Info

PC expiry

Medical

English

Total Hours