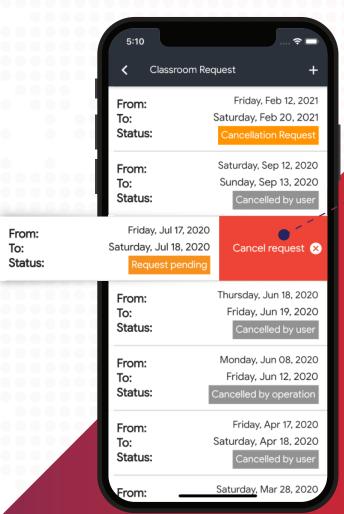

### Vacation Request

Company crew can delete/cancel their requests at any time from the app.

The admin has to approve the deletion/cancellation afterwards.

- App will notify you if any status changes.
- Any approved vacation, will affect the crew roster

#### ClassRooms

Pilots can Book classrooms through the mobile app with a click of a button

Company crew can *delete/cancel* their requests at any time from the app.

The admin has to approve the deletion/cancellation afterwards.

- App will notify you if any status changes.
- Any approved Classroom, will affect admin schedule

Notification system active for all users or groups will use certain manual with reporting showing who open certain item and when.