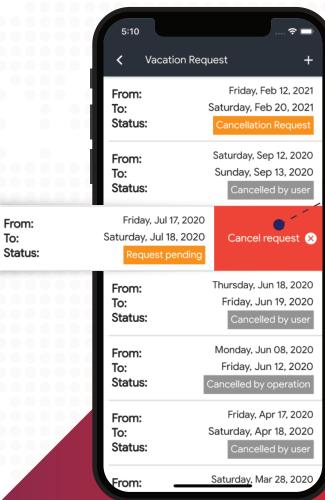

### Vacation Request

Company crew can delete/cancel their requests at any time from the app.

The admin has to approve the deletion/cancellation afterwards.

- App will notify you if any status changes.
- Any approved vacation, will affect the crew roster