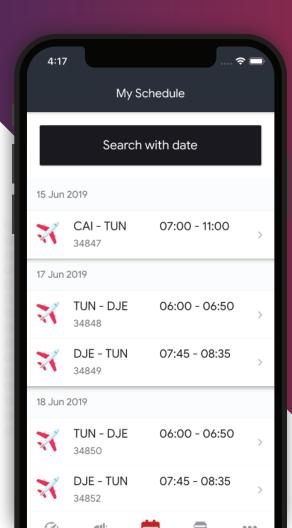

## Fixed Wing Schedule

The users that can view this schedule are as follow:

- -Fixed wing Pilots
- -Cabin Crew
- -Company Employee

Every Pilot, cabin crew can view their rosters accordingly.

Every Pilot, cabin crew can see their destinations with aligned dates.

My iFlights app notifies you of any upcoming sector automatically.

The user can view the sector route(from-to) graphically on the map.

The user can see the STD(Standard Time of Departial) and STA(Standard time of arrival)