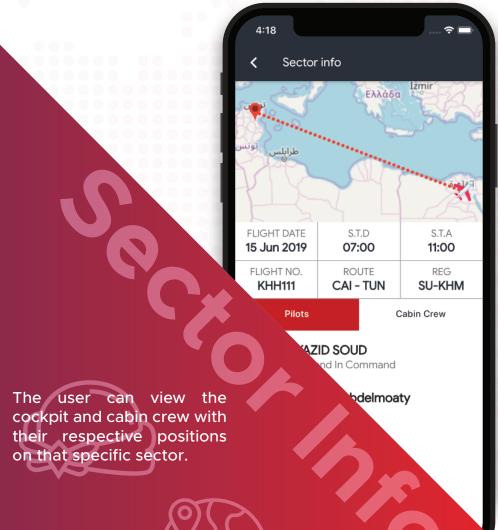

My iFlights app notifies you of any upcoming sector automatically.

The user can view the sector route(from-to) graphically on the map.

The user can see the STD(Standard Time of Departial) and STA(Standard time of arrival)