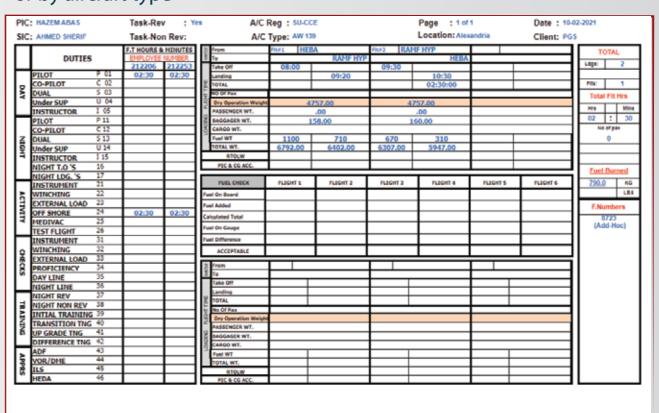

#### **.LOAD-SHEETS PRINT OUT**

iFlights can print load-sheets for specific flight or grouped flights in period or by aircraft type