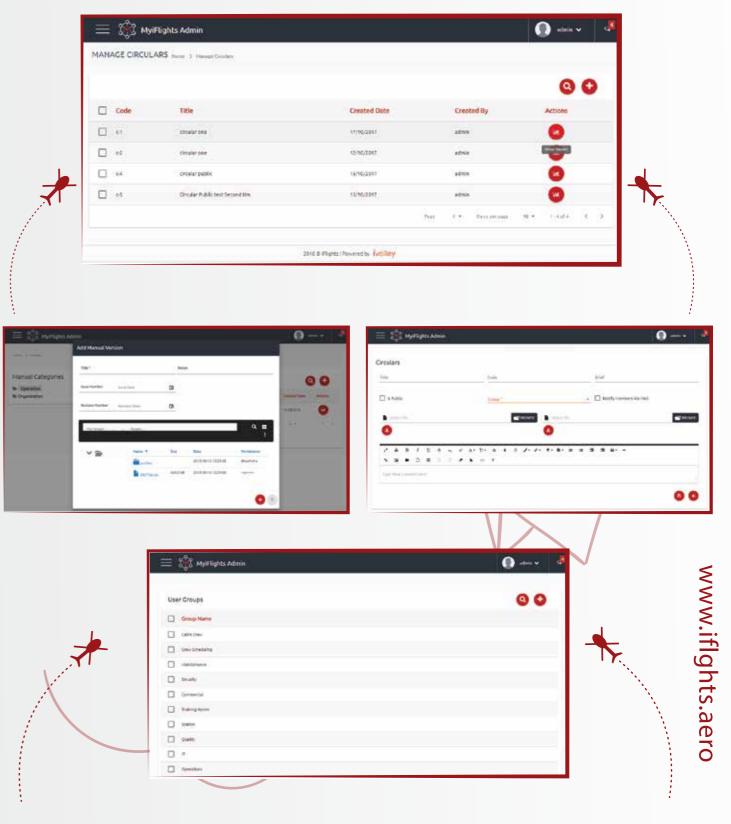

## My iFlights (web)

- •Used to track, manage and store documents. It's capable of keeping a record of the various versions created and modified by system admins (history tracking).
- •Internal communication channels.
- •Announcements and docs visibility tracking.
- •E-Library.