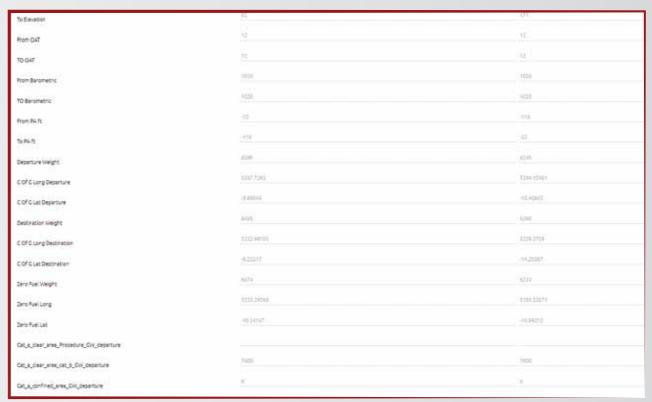

#### DATA INTEGRATION FEATURES

After Flights actual data live sync to iFlights system, Site managers can view all flight details information like(route, performance, flying hours classification)
Site Managers can review all actual data after sync and all aproved data will affect pilot flying hours

#### **Performance**