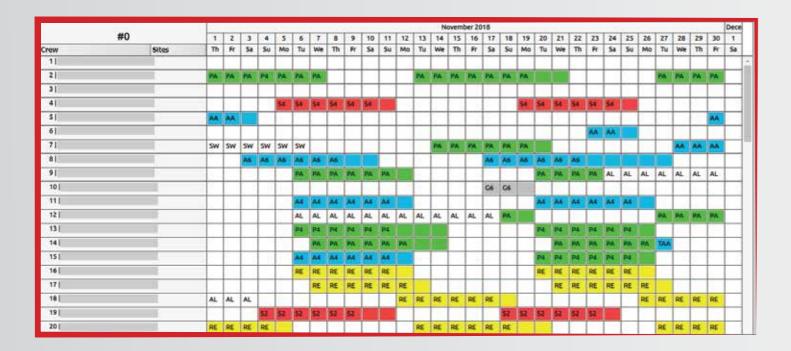

# **Rostering Module**

- •Schedule version management
- •Automatic generation of crew availability on sites/fields using user defined rules based on Crew AC types and sites AC types used in it.
- •Manage sites min crew requirements based on clients' needs
- •Fully integrated with Training module by fulfilling training requirements/needs to apply training plan.

- Leave management
- •Easily handle training, under super vision, special training and on-line crew and check all sites min crew requirements
- •Implement and validate all Flight Time limitation regulations