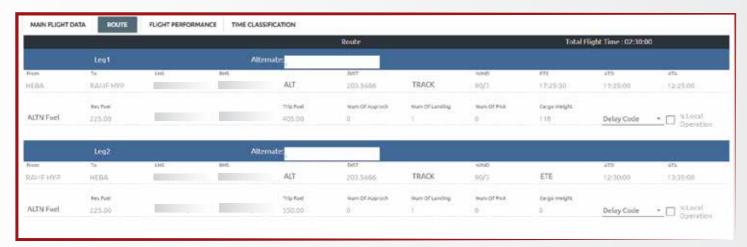

#### DATA INTEGRATION FEATURES

After Flights actual data live sync to iFlights system, Site managers can view all flight details information like(route, performance, flying hours classification)
Site Managers can review all actual data after sync and all aproved data will affect pilot flying hours

### Route