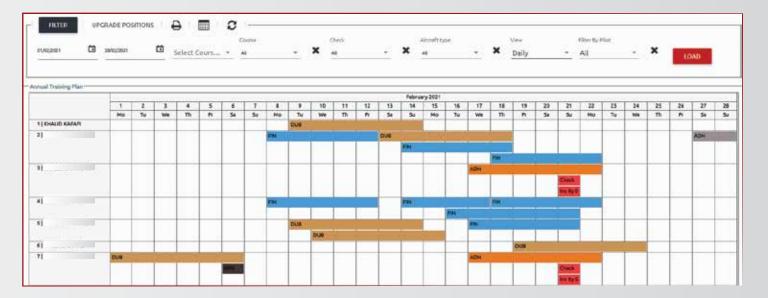

### MONTHLY TRAINING

after preparing annual plan and simulator plan then specialists can view monthly training which view data according to all setting in annual plan to set the actual training.

#### RECORD TRAINING RESULTS

last step to record the training results and once the result get approved from training manager it will affect inside iFlights pilot profile