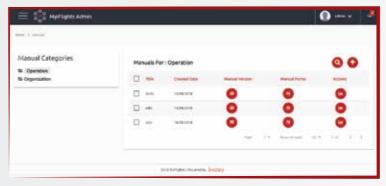

## My iFlights (web)

- •Used to track, manage and store documents. It's capable of keeping a record of the various versions created and modified by system admins (history tracking).
- •Internal communication channels.
- •Announcements and docs visibility tracking.
- •E-Library.