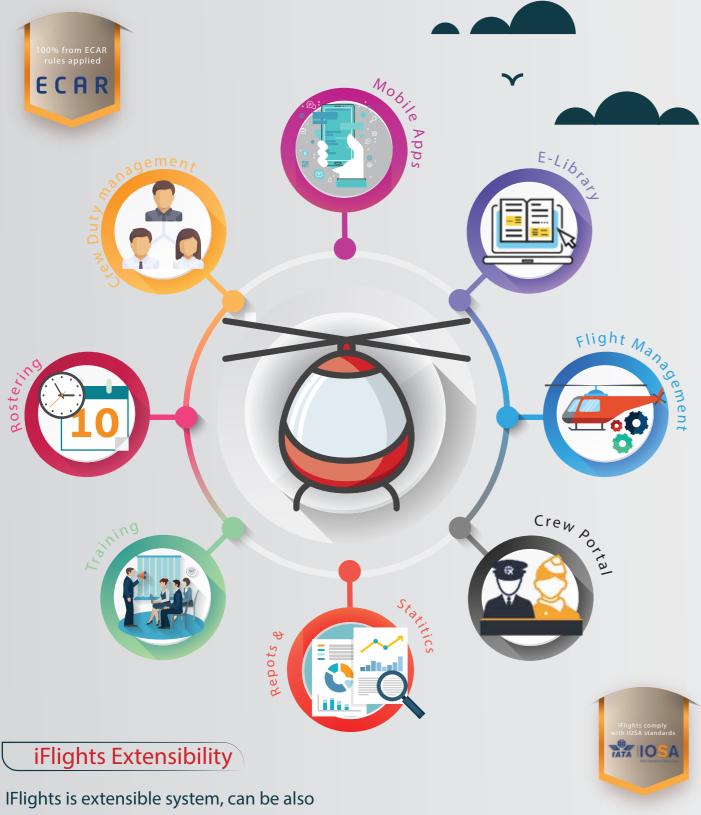

#### iFlights Features

iFlights web-based system with flexible graphical user interface, in order to facilitate system usability. High level security structure already implemented for any account login including users' authentication and authorization levels. I-Flights focus in covering core business of aviation companies.

IFlights is extensible system, can be also integrated with third party systems i.e. mobile applications, web systems and desktop systems.