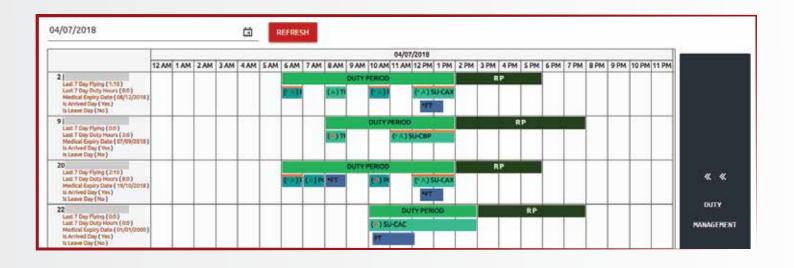

## **Crew Duty management:**

- •Manage crew duties in sites based on published roster from scheduling and training departments
- •Handling Flight time limitation validation while assign any crew member for better quality schedule without any time violation problems.
- •Manage all rules dynamically on system either Civil aviation regulations or custom company rules
- •Crew status for: last 7 days last 14 days last 28 days last 90 days last 365 days
- •Introducing a high level of authorization to review crew duty and also set actual data if needed to all crew duty types

• Plan guide Report that helps site manager in creating duty plan for all site pilots, then to initiate plan on iFlights and finally our system will notify pilots with the new or modified plan

| AirCroff 9 Do | aitiana |                        |       |       | Leave   | , Day Off , N | light Status |                                           |                                              |
|---------------|---------|------------------------|-------|-------|---------|---------------|--------------|-------------------------------------------|----------------------------------------------|
| AirCraft & Po | sitions | Pilot                  | Name  | Leave | Day Off | Night Status  | Valid Till   | Attendance Date                           | Tot-Duty F Attend                            |
|               |         |                        |       | Off   | DO      | Valid         | 2021-05-03   | 2021-02-02                                | 0.0                                          |
|               |         |                        |       |       |         | Valid         | 2021-04-20   | 2021-02-06                                | 0.0                                          |
| AW 139        | Pic     |                        |       |       |         | N/A           | 2020-10-06   | 2021-02-06                                | 0.0                                          |
|               |         |                        |       |       |         | Valid         | 2021-04-12   | 2021-02-08                                | 0.0                                          |
|               |         |                        |       |       |         | Valid         | 2021-04-17   | 2021-02-09                                | 0.0                                          |
| AW 139        | Sic     |                        |       |       |         | Valid         | 2021-04-17   | 2021-02-06                                | 0.0                                          |
| Bell 412      | Pic     |                        |       |       |         | N/A           | 2021-04-17   | 2021-02-09                                | 0.0                                          |
|               |         |                        |       |       |         | Valid         | 2021-04-13   | 2021-02-09                                | 0.0                                          |
| EC 135        | Pic     |                        |       |       |         | Valid         | 2020-10-06   | 2021-02-06                                | 0.0                                          |
|               |         |                        |       |       |         | Valid         | 2021-04-13   | 2021-02-09                                | 0.0                                          |
|               |         |                        |       |       |         |               |              |                                           |                                              |
| Name          |         | Days                   | Trair | ning  |         | Last D        | ay Off       | Depa                                      | rture                                        |
| Name          |         |                        | Trair | ning  |         | Last D        | ay Off       |                                           |                                              |
| Name          |         | Days<br>8<br>7         | Trair | ning  |         | Last D        | ay Off       | 2/10/                                     | 2021                                         |
| Name          |         | 8                      | Trair | ning  |         | Last C        | ay Off       |                                           | 2021<br>2021                                 |
| Name          |         | 8 7                    | Traii | ning  |         | Last C        | ay Off       | 2/10/<br>2/13/                            | 2021<br>2021<br>2021                         |
| Name          |         | 8<br>7<br>7            | Traii | ning  |         | Last [        | ay Off       | 2/10/<br>2/13/<br>2/16/                   | 2021<br>2021<br>2021<br>2021                 |
| Name          |         | 8<br>7<br>7<br>10      | Traii | ning  |         | Last C        | Day Off      | 2/10/<br>2/13/<br>2/16/<br>2/16/          | 2021<br>2021<br>2021<br>2021<br>2021         |
| Name          |         | 8<br>7<br>7<br>10<br>8 | Trail | ning  |         | Last C        | ay Off       | 2/10/<br>2/13/<br>2/16/<br>2/16/<br>2/16/ | 2021<br>2021<br>2021<br>2021<br>2021<br>2021 |