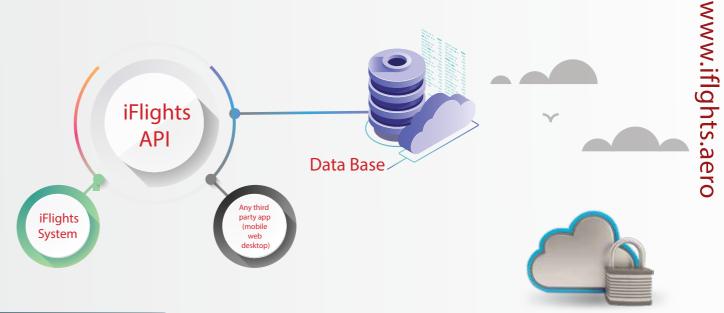

IFlights is extensible system, can be also integrated with third party systems i.e. mobile applications, web systems and desktop systems.