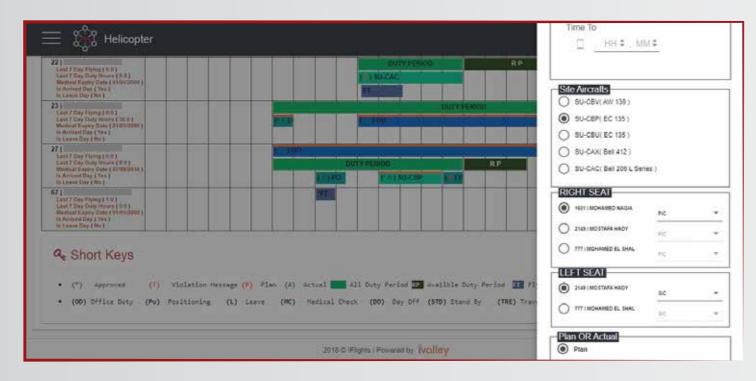

## **Crew Duty management:**

- •Manage crew duties in sites based on published roster from scheduling and training departments
- •Handling Flight time limitation validation while assign any crew member for better quality schedule without any time violation problems.
- •Manage all rules dynamically on system either Civil aviation regulations or custom company rules
- •Crew status for: last 7 days last 14 days last 28 days last 90 days last 365 days
- •Introducing a high level of authorization to review crew duty and also set actual data if needed to all crew duty types