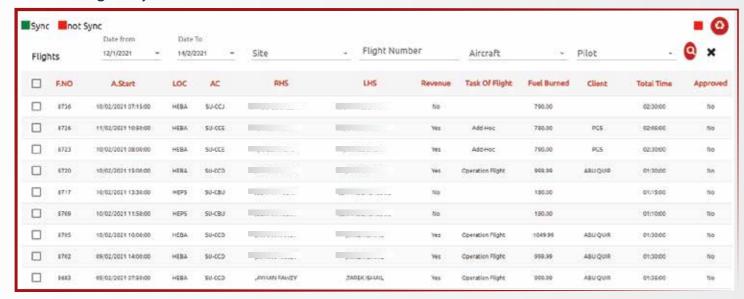

# Integration with Third Party Navlog [ HELIEFB ]

• iFlights Helicopter already integrated with third party system that can sync flights actual data to iFlights system

#### DATA INTEGRATION FEATURES

After Flights actual data live sync to iFlights system, Site managers can view all flight details information like(route, performance, flying hours classification)
Site Managers can review all actual data after sync and all aproved data will affect pilot flying hours