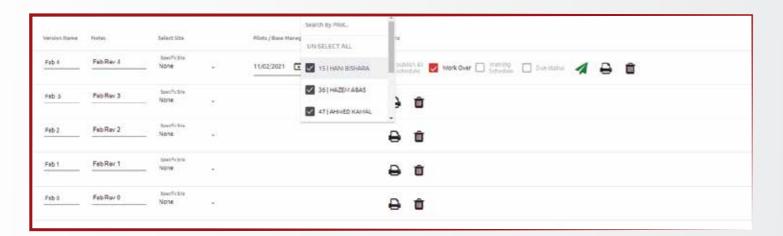

• iFlights can view list with modified pilots in certain schedule revision in order to notify all of them.

#### **COMPARE SCHEDULE REVISIONS**

iFlights able to print report with changes between versions or in periods

From Date: 01-02-2021 To Date: 28-02-2021

|     | Pilot Name | Day        | Done By        | Description                                                   |
|-----|------------|------------|----------------|---------------------------------------------------------------|
| 1 . |            | 08-02-2021 | ENG.AMGAD      | C5 has been added (Cairo), (C.R.M (Recurrent))                |
| 2   |            | 08-02-2021 | ENG.AMGAD      | C5 has been added (Cairo), (C.R.M (Recurrent)) ( instructor ) |
| 3   |            | 08-02-2021 | ENG.AMGAD      | C5 has been added (Cairo), (C.R.M (Recurrent))                |
| 4   |            | 08-02-2021 | ENG.AMGAD      | C5 has been added (Cairo), (C.R.M (Recurrent))                |
|     |            | 10-02-2021 | Shereif.Tawfik | AL has been added                                             |
|     |            | 11-02-2021 | Shereif.Tawfik | AL has been added                                             |
|     |            | 11-02-2021 | Shereif.Tawfik | RA has been canceled, (Abu Rudies)                            |
| 5   |            | 12-02-2021 | Shereif.Tawfik | AL has been added                                             |
|     |            | 12-02-2021 | Shereif.Tawfik | RA has been canceled, (Abu Rudies)                            |
|     |            | 13-02-2021 | Shereif.Tawfik | AL has been added                                             |
|     |            | 13-02-2021 | Shereif.Tawfik | RA has been canceled, (Abu Rudies)                            |
| 6   |            | 08-02-2021 | ENG.AMGAD      | C5 has been added (Cairo), (C.R.M (Recurrent))                |
| 7   |            | 14-02-2021 | Shereif.Tawfik | RA has been canceled, (Abu Rudies)                            |
| 8   |            | 08-02-2021 | ENG.AMGAD      | C5 has been added (Cairo), (C.R.M (Recurrent))                |
| 9   |            | 12-02-2021 | Shereif.Tawfik | S4 has been added (Ras Shukeir)                               |