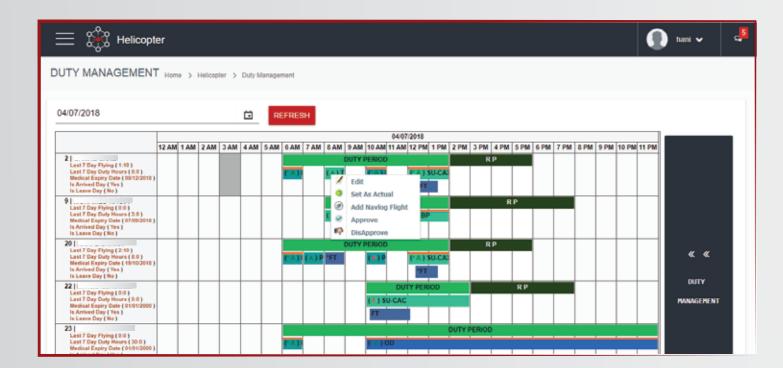

## **Crew Duty management:**

- •Manage crew duties in sites based on published roster from scheduling and training departments
- •Handling Flight time limitation validation while assign any crew member for better quality schedule without any time violation problems.
- •Manage all rules dynamically on system either Civil aviation regulations or custom company rules
- •Crew status for: last 7 days last 14 days last 28 days last 90 days last 365 days
- •Introducing a high level of authorization to review crew duty and also set actual data if needed to all crew duty types

• Plan guide Report that helps site manager in creating duty plan for all site pilots, then to initiate plan on iFlights and finally our system will notify pilots with the new or modified plan

| AirCroff 9 Do | aitiana |                        |       |       | Leave   | , Day Off , N | light Status |                                           |                                              |
|---------------|---------|------------------------|-------|-------|---------|---------------|--------------|-------------------------------------------|----------------------------------------------|
| AirCraft & Po | sitions | Pilot                  | Name  | Leave | Day Off | Night Status  | Valid Till   | Attendance Date                           | Tot-Duty F Attend                            |
|               |         |                        |       | Off   | DO      | Valid         | 2021-05-03   | 2021-02-02                                | 0.0                                          |
|               |         |                        |       |       |         | Valid         | 2021-04-20   | 2021-02-06                                | 0.0                                          |
| AW 139        | Pic     |                        |       |       |         | N/A           | 2020-10-06   | 2021-02-06                                | 0.0                                          |
|               |         |                        |       |       |         | Valid         | 2021-04-12   | 2021-02-08                                | 0.0                                          |
|               |         |                        |       |       |         | Valid         | 2021-04-17   | 2021-02-09                                | 0.0                                          |
| AW 139        | Sic     |                        |       |       |         | Valid         | 2021-04-17   | 2021-02-06                                | 0.0                                          |
| Bell 412      | Pic     |                        |       |       |         | N/A           | 2021-04-17   | 2021-02-09                                | 0.0                                          |
|               |         |                        |       |       |         | Valid         | 2021-04-13   | 2021-02-09                                | 0.0                                          |
| EC 135        | Pic     |                        |       |       |         | Valid         | 2020-10-06   | 2021-02-06                                | 0.0                                          |
|               |         |                        |       |       |         | Valid         | 2021-04-13   | 2021-02-09                                | 0.0                                          |
|               |         |                        |       |       |         |               |              |                                           |                                              |
| Name          |         | Days                   | Trair | ning  |         | Last D        | ay Off       | Depa                                      | rture                                        |
| Name          |         |                        | Trair | ning  |         | Last D        | ay Off       |                                           |                                              |
| Name          |         | Days<br>8<br>7         | Trair | ning  |         | Last D        | ay Off       | 2/10/                                     | 2021                                         |
| Name          |         | 8                      | Trair | ning  |         | Last C        | ay Off       |                                           | 2021<br>2021                                 |
| Name          |         | 8 7                    | Traii | ning  |         | Last C        | ay Off       | 2/10/<br>2/13/                            | 2021<br>2021<br>2021                         |
| Name          |         | 8<br>7<br>7            | Traii | ning  |         | Last [        | ay Off       | 2/10/<br>2/13/<br>2/16/                   | 2021<br>2021<br>2021<br>2021                 |
| Name          |         | 8<br>7<br>7<br>10      | Traii | ning  |         | Last C        | Day Off      | 2/10/<br>2/13/<br>2/16/<br>2/16/          | 2021<br>2021<br>2021<br>2021<br>2021         |
| Name          |         | 8<br>7<br>7<br>10<br>8 | Trail | ning  |         | Last C        | ay Off       | 2/10/<br>2/13/<br>2/16/<br>2/16/<br>2/16/ | 2021<br>2021<br>2021<br>2021<br>2021<br>2021 |