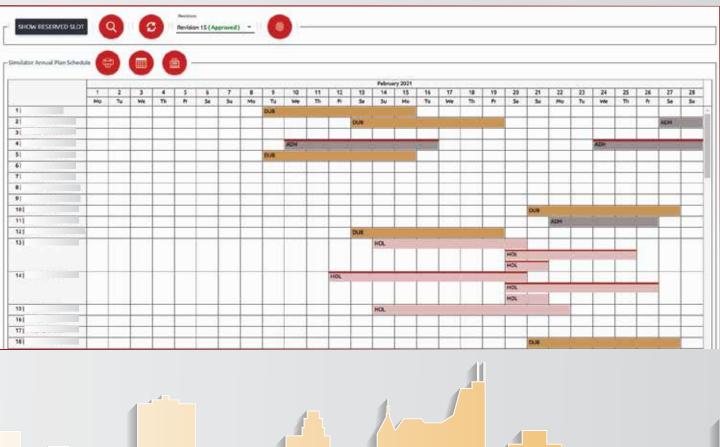

• Training Annual Plan that can be generated from iFlights regarding pilot profile data and courses with checks due dates

• Simulator annual plan can be generated from pilot simulator due dates and specialist will be able to do changes on it and do various revisions, then manager will be able to approve it, In order to help specialists to process hotel reservation for pilots travelling abroad for simulator